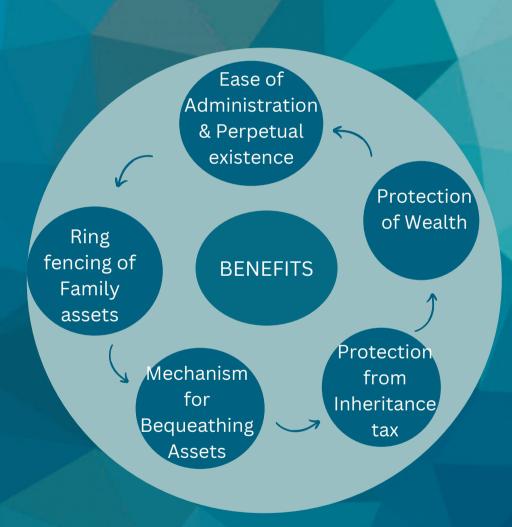

## Some of instances when Family Trust would be considered.

- 1. Consolidation of Assets
- 2. Hassle-free inheritance
- 3. Ease of Administration on future incapacity
- 4.Protecting a Special needs member
- 5.Protecting Family assets from business liabilities